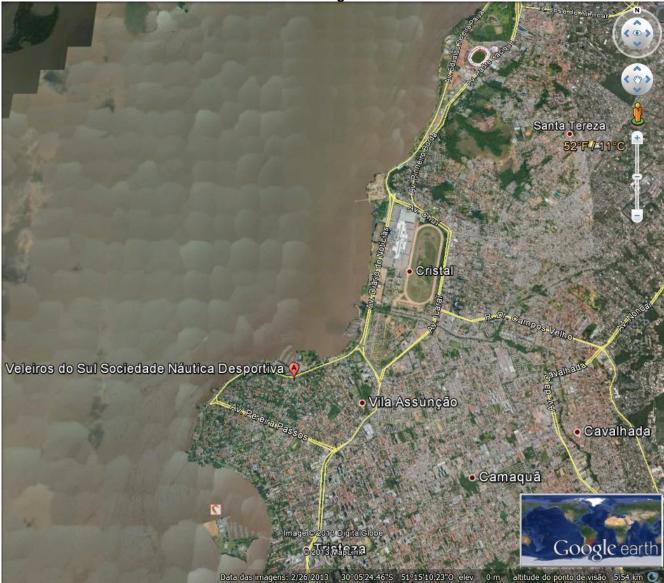

#### 8. VENUE

8.1 The regatta harbour will be at Veleiros do Sul, Av. Guaiba, 2941, Porto Alegre, RS, Brazil Postal code 91900-420. Attachment A shows the location of the regatta harbour. The racing area will be at Pedra Redonda Bay on Guaiba River. Attachment C shows the location of the racing area.

Email: esportiva@vds.com.br Home page: www.vds.com.br

Attachment A - Regatta Harbour