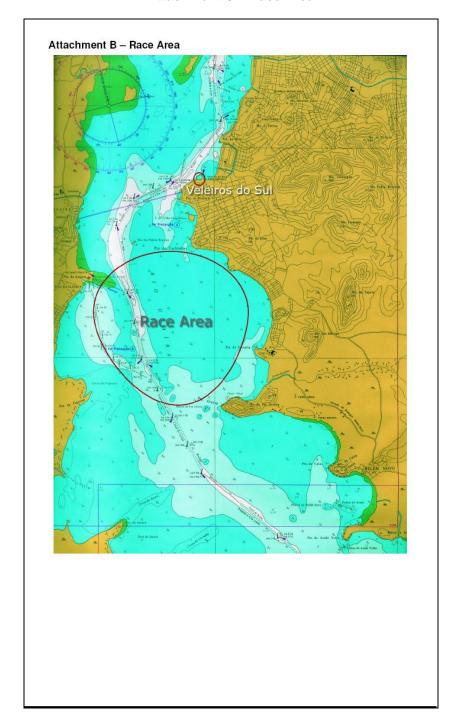

#### 8. VENUE

8.1 The regatta harbour will be at Veleiros do Sul, Av. Guaiba, 2941, Porto Alegre, RS, Brazil Postal code 91900-420. Attachment A shows the location of the regatta harbour. The racing area will be at Pedra Redonda Bay on Guaiba River. Attachment C shows the location of the racing area.

# Attachment C - Race Area